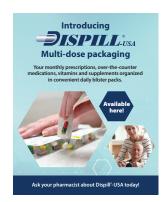

#### Flyer:

- 1. Open PDF
- 2. Print to your in-store color printer on an 8.5" x 11" (Letter size)

**Bag stuffers** Full color, 1-sided Size: 8.5" x 11" Trim to 3 equal pieces Bleed: No Material: 80# white text Provide your pharmacy's contact information to fill out area at the bottom

Flyer Full color, 1-sided Size: 8.5" x 11" Bleed: .125" Material: 80# white text