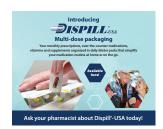

#### Flyer:

- 1. Open PDF
- 2. Print to your in-store color printer on an 8.5" x 11" (Letter size)

**Bag stuffers** Full color, 1-sided Size: 8.5" x 11" Trim to 3 equal pieces Bleed: No Material: 80# white text Provide your pharmacy's contact information to fill out area at the bottom

Flyer Full color, 1-sided Size: 8.5" x 11" Bleed: .125" Material: 80# white text